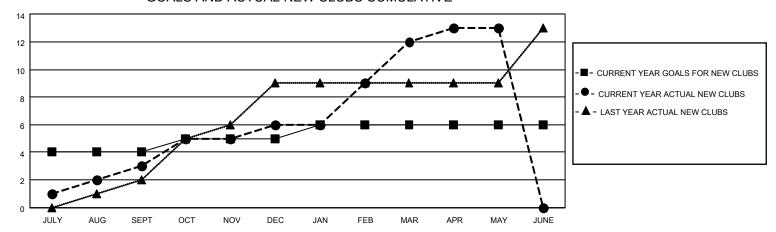

## GOALS AND ACTUAL NEW CLUBS CUMULATIVE

## MONTHLY MEMBERSHIP PROGRESS REPORT

LOCATION INDIA District 320 F Results as of: 5/31/2022

| Clubs                 |               |           |               | Members               |                        |                         |                                                    |
|-----------------------|---------------|-----------|---------------|-----------------------|------------------------|-------------------------|----------------------------------------------------|
| RESULTS FOR 2021-2022 |               |           |               | RESULTS FOR 2021-2022 |                        |                         |                                                    |
| QUARTER               | NEW CLUB GOAL | NEW CLUBS | DROPPED CLUBS | QUARTER MEME          | BER GROWTH NET<br>GOAL | MEMBER GROWTH<br>ACTUAL | DROPPED<br>MEMBERS ACTUAL<br>(including transfers) |
| JULY/AUG/SEPT         | 4             | 3         | 1             | JULY/AUG/SEPT         | 20                     | 129                     | 84                                                 |
| OCT/NOV/DEC           | 1             | 3         | 14            | OCT/NOV/DEC           | 110                    | 182                     | 313                                                |
| JAN/FEB/MAR           | 1             | 6         | 1             | JAN/FEB/MAR           | 50                     | 270                     | 28                                                 |
| APR/MAY/JUNE          | 0             | 1         | 0             | APR/MAY/JUNE          | 20                     | 68                      | 9                                                  |