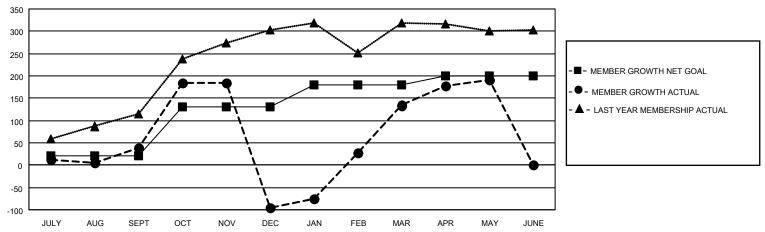

## GOALS AND ACTUAL MEMBERS CUMULATIVE

| DROPPED CLUBS: 16 |     | 59 CLUBS OF 93 ADDED 1 OR<br>MORE NEW MEMBERS | GENDER DISTRIBUTION                |                                |  |
|-------------------|-----|-----------------------------------------------|------------------------------------|--------------------------------|--|
|                   |     |                                               | MALE<br>FEMALE                     | 2,207 (75.97%)<br>698 (24.03%) |  |
| DROPPED MEMBERS   |     |                                               | NON BINARY<br>PREFER NOT TO ANSWER | 0 (0.00%)<br>0 (0.00%)         |  |
| DECEASED          | 4   |                                               | THE ENTION TO ANOWER               | 0 (0.0070)                     |  |
| CLUB CANCELLED    | 300 | CLICK HERE FOR CUMULATIVE                     | TOTAL FAMILY UNIT MEMBERS          | 1,239                          |  |
| OTHER             | 130 | MEMBERSHIP DATA                               |                                    |                                |  |
| TOTAL             | 434 |                                               | FAMILY MEMBERS PAYING HAI          | LF DUES 709                    |  |
|                   |     |                                               |                                    |                                |  |

## MONTHLY MEMBERSHIP PROGRESS REPORT

LOCATION INDIA District 320 F Results as of: 5/31/2022

| Clubs                 |               |           |               | Members               |                        |                         |                                                    |
|-----------------------|---------------|-----------|---------------|-----------------------|------------------------|-------------------------|----------------------------------------------------|
| RESULTS FOR 2021-2022 |               |           |               | RESULTS FOR 2021-2022 |                        |                         |                                                    |
| QUARTER               | NEW CLUB GOAL | NEW CLUBS | DROPPED CLUBS | QUARTER MEME          | BER GROWTH NET<br>GOAL | MEMBER GROWTH<br>ACTUAL | DROPPED<br>MEMBERS ACTUAL<br>(including transfers) |
| JULY/AUG/SEPT         | 4             | 3         | 1             | JULY/AUG/SEPT         | 20                     | 129                     | 84                                                 |
| OCT/NOV/DEC           | 1             | 3         | 14            | OCT/NOV/DEC           | 110                    | 182                     | 313                                                |
| JAN/FEB/MAR           | 1             | 6         | 1             | JAN/FEB/MAR           | 50                     | 270                     | 28                                                 |
| APR/MAY/JUNE          | 0             | 1         | 0             | APR/MAY/JUNE          | 20                     | 68                      | 9                                                  |